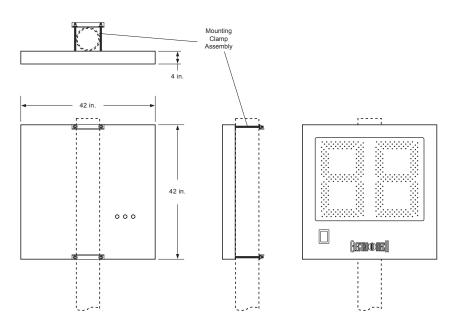

## Model LX3024 Outdoor Play Clock Set, Rear-Post Design

**Cut Sheet with Mechanical Detail** 

## **Quick Specs**

Cabinet Size, Weight:
42 in. x 42 in., 35 lbs. each

Electrical Requirements:

Maximum Post Diameter: 7 inches

0.4 Amps, 120 VAC each

<u>Display Sizes:</u>
24 in. tall Play Clock Time